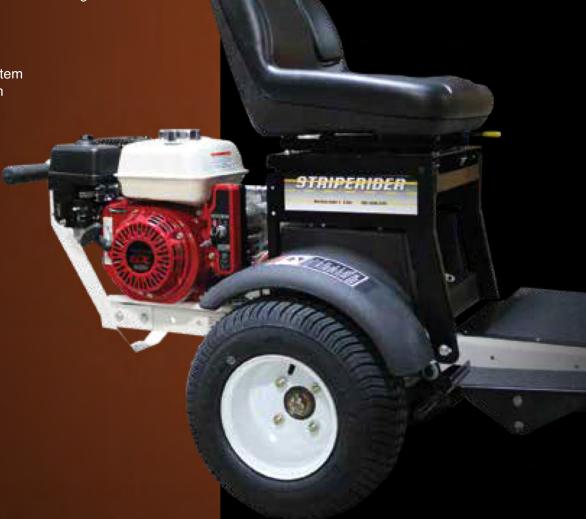

## **EASY RIDER**

## **ITEM NUMBER:**

SASEZR.ESX

- Electric Start, 200 W Lamp Coil & 16 Amp
- Easy Start Compression Release System
- Better Cooling
- Foot Activated Mechanical Brake System
- Dual Hydraulic Wheel Motors
- Engine Protection Bar Under Seat Storage

## **TOP FEATURES:**

- More Power And Torque
- Better Filter And Oiling System
- A High Capacity Oil System

## **TECHNICAL DATA:**

- Height: 41-42"
- Width: 29" tire edge to
- tire edge
- Length: 62" from coupler to end of bumper
- Weight: 272 lbs (123 kg)

ELECTRIC

WEIGHT

272 lbs

WIDTH

Easy Rider

1-800-522-2606