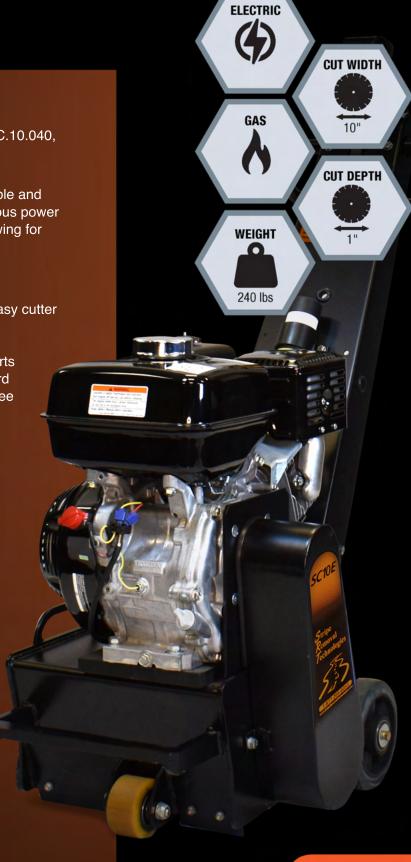

# SC.10.020 (Gas)

- Gas-powered
- Output: 9 HP (6.6 kW)
- Cutting Width: 10" (254 mm)
- Cutting Depth: 1" (25 mm)
- Machine Weight: 240 lbs (109 kg)
- Dimensions (L x H x W): 39" x 45" x 18" (991 x 1143 x 457 mm)

# SC.10.020 (Gas)

- Gas-powered
- Output: 9 HP (6.6 kW)

SC10E

1-800-522-2606

StripeRemovalTechnologies.com