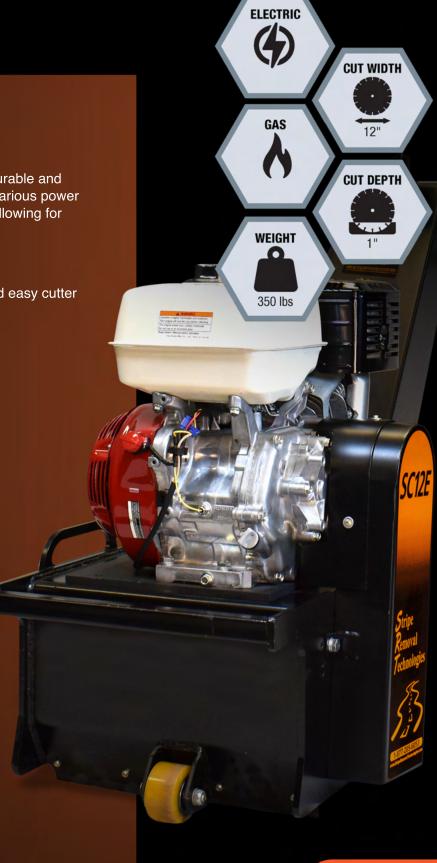

#### **ITEM NUMBERS:**

SC.12.020 (Gas), SC.12.041, SC.12.040

The SASE® SC12E Scarifier is the most durable and productive scarifier in the industry. It has various power options including a gas-powered version allowing for untethered operation.

#### SC.12.020 (Gas)

- Gas-powered
- Output: 11.7 HP (8.6 kW)
- Cutting Width: 12" (305 mm)
- Cutting Depth: 1" (25 mm)
- Machine Weight: 350 lbs (159 kg)
- Dimensions (L x H x W): 54" x 45" x 22"

(1320 x 1194 x 559 mm)